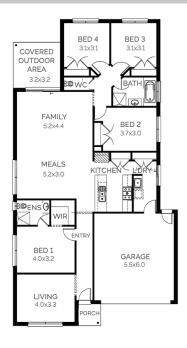

## Clovelly 225

Block Size: 373m2

Title Exp: September 2024 House Size: 22.53sq

## M 0439 015 934 E dkasimis@fairhavenhomes.com.au fairhavenhomes.com.au/house-and-land/

Block: 12.5mW x 28.82mL

House: 11.3mW x 21.07mL