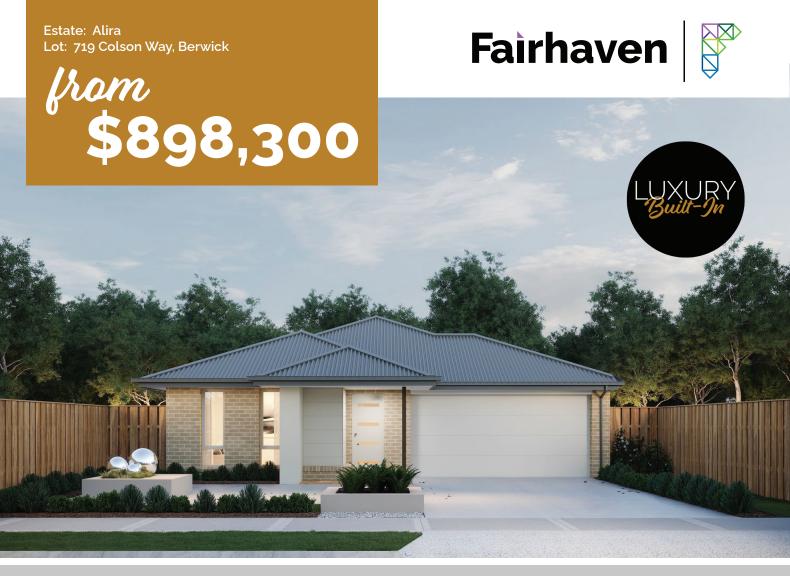

## Clovelly 225

Block Size: 373m2

Title Exp: September 2024 House Size: 22.53sq

## Package Includes:

- Fixed site costs
- Developers guidelines
- Up to a H1 slab design
- Choice of facades
- myHAVEN Selection Appointment
- 2590H ceilings to ground floor
- Flyscreens for all openable windows
- Remote control to the garage
- **Evaporative Cooling**
- Downlight to Entry, Kitchen, Family and Meals
- Tiles or laminate timber flooring to Entry, Kitchen, Family and Meals. Carpet to the remaining areas
- 20mm reconstituted stone benchtop to Kitchen, Ensuite, Bathroom, Laundry and Powder Room (design specific)
- Up to a 1700mm vanity to Ensuite (design specific)
- 900mm Kitchen appliances, including dishwasher
- Up to 1500 tiled shower base to Ensuite (design specific)

## M 0439 015 934 E dkasimis@fairhavenhomes.com.au fairhavenhomes.com.au/house-and-land/

Block: 12.5mW x 28.82mL

House: 11.3mW x 21.07mL